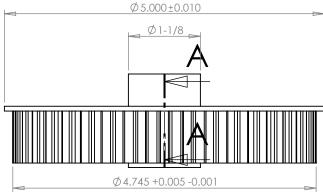

**NOTE: CORED PULLEYS** HAVE 1/16" THICK RIBS, REINFORCEMENT

## **SECTION A-A**

## **Part Description:**

3/8" Pitch (L) Lexan Timing Belt Pulleys For Belts 3/4" Wide

Dimensions are in inches Tolerances: Fractional <u>+</u> 0.015

PROPRIETARY AND CONFIDENTIAL:

THE INFORMATION CONTAINED IN THIS DRAWING IS THE SOLE PROPERTY OF PUTNAM PRECISION MOLDING. ANY REPRODUCTION IN PART OR AS A WHOLE WITHOUT THE WRITTEN PERMISSION OF PUTNAM PRECISION MOLDING. INFORMATION IN THIS DRAWING IS PREVENIED. INFORMATION IN THIS DRAWING IS PROHIBEDED. INFORMATION IN THIS DRAWING IS PROHIBEDED. INFORMATION IN THIS DRAWING IS PROPERTY.