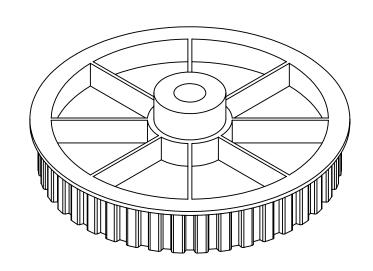

## PLASTOCK ® Manufactured by Putnam Precision Molding

www.plastock.biz © 2010 Putnam Precision Molding Part Number: 40L075SF

## **Part Description:**

3/8" Pitch (L) Lexan Timing Belt Pulleys For Belts 3/4" Wide

Dimensions are in inches Tolerances: Fractional <u>+</u> 0.015

PROPRIETARY AND CONFIDENTIAL:

THE INFORMATION CONTAINED IN THIS DRAWING IS THE SOLE PROPERTY OF PUTNAM PRECISION MOLDING. ANY REPRODUCTION IN PART OR AS A WHOLE WITHOUT THE WRITTEN PERMISSION OF PUTNAM PRECISION MOLDING. INFORMATION IN THIS DRAWING IS PREVENIED. INFORMATION IN THIS DRAWING IS PROHIBEDED. INFORMATION IN THIS DRAWING IS PROHIBEDED. INFORMATION IN THIS DRAWING IS PROPERTY.