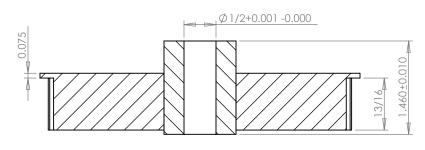

**NOTE: CORED PULLEYS** HAVE 1/16" THICK RIBS, REINFORCEMENT

## **Part Description:**

3/8" Pitch (L) Lexan Timing Belt Pulleys For Belts 3/4" Wide

Dimensions are in inches Tolerances: Fractional <u>+</u> 0.015

PROPRIETARY AND CONFIDENTIAL:

THE INFORMATION CONTAINED IN THIS DRAWING IS THE SOLE PROPERTY OF PUTNAM PRECISION MOLDING. ANY REPRODUCTION IN PART OR AS A WHOLE WITHOUT THE WRITTEN PERMISSION OF PUTNAM PRECISION MOLDING. INFORMATION IN THIS DRAWING IS PREVENIED. INFORMATION IN THIS DRAWING IS PROHIBEDED. INFORMATION IN THIS DRAWING IS PROHIBEDED. INFORMATION IN THIS DRAWING IS PROPERTY.